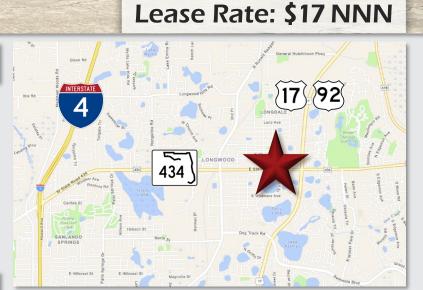

### LOCATION DETAILS

Located on East State Road 434 with a traffic count of over 26,000 CPD. Adjacent to Truist Bank and First Baptist Church of Longwood, and directly across from AutoZone Auto Parts. The center is conveniently situated, being less than 4 miles from I-4 and in close proximity to major thoroughfares such as US 17-92 and Ronald Reagan Blvd, offering easy access from all over Central Florida.