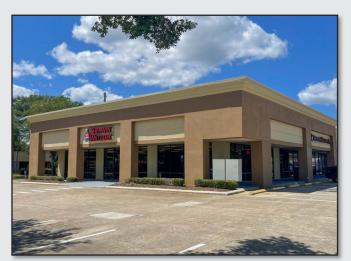

Commercial Real Estate Services Licensed Real Estate Broker

851 E SR 434, Longwood, FL 32750

### LOCATION DETAILS

Located on East State Road 434 with a traffic count of over 26,000 CPD. Adjacent to Truist Bank and First Baptist Church of Longwood, and directly across from AutoZone Auto Parts. The center is conveniently situated, being less than 4 miles from I-4 and in close proximity to major thoroughfares such as US 17-92 and Ronald Reagan Blvd, offering easy access from all over Central Florida.

### PROPERTY HIGHLIGHTS

- ±61,200 SF Retail Plaza
- Major tenants include national and local businesses like O'Reilly Auto Parts, Sherwin -Williams, and Hero Academy Martial Arts
- 246 Shared parking spaces
- Monument and storefront signage
- 2nd Gen Retail Spaces AVAILABLE NOW
  - 4,500 SF Gym / Fitness Studio
  - 900 5,400± SF General Retail Spaces