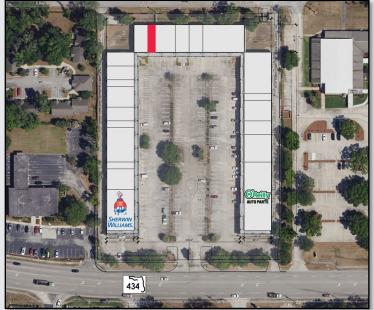

### LOCATION DETAILS

Located on East State Road 434 with a traffic count of over 26,000 CPD. Adjacent to Truist Bank and First Baptist Church of Longwood, and directly across from AutoZone Auto Parts. The center is conveniently situated, being less than 4 miles from I-4 and in close proximity to major thoroughfares such as US 17-92 and Ronald Reagan Blvd, offering easy access from all over Central Florida.

### PROPERTY HIGHLIGHTS

- ±61,200 SF Retail Plaza
- Major tenants include national and local businesses like O'Reilly Auto Parts, Sherwin -Williams, and Hero Academy Martial Arts
- 246 Shared parking spaces
- Monument and storefront signage
- 2nd Gen Retail Spaces AVAILABLE NOW
  - 4,500 SF Gym / Fitness Studio
  - 900 5,400± SF General Retail Spaces