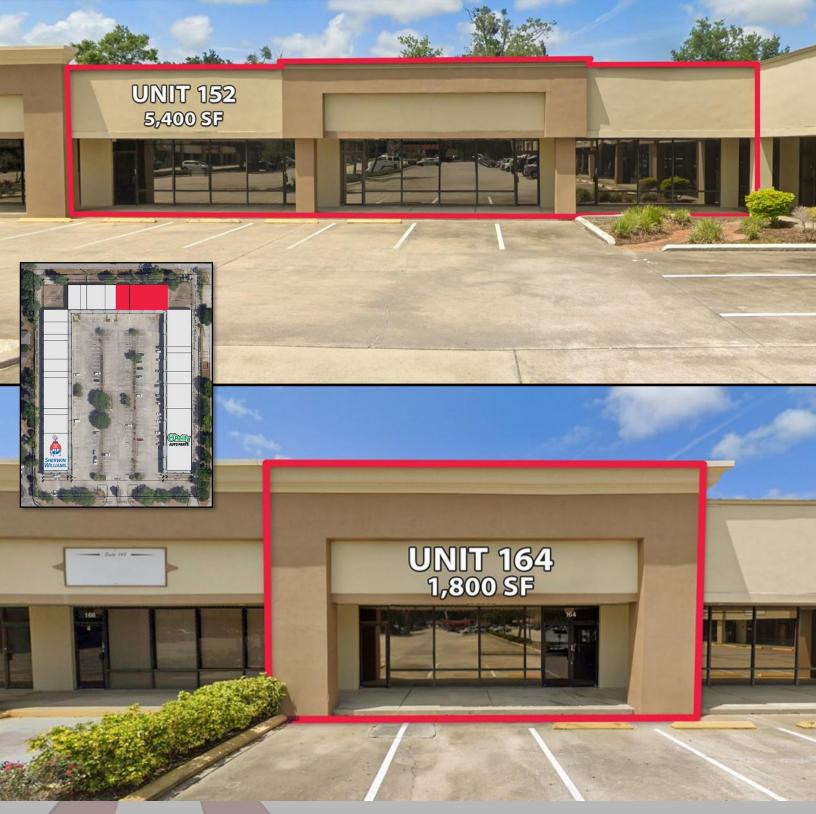

### PROPERTY HIGHLIGHTS

- ±61,200 SF Retail Plaza
- Major tenants include national and local businesses like O'Reilly Auto Parts, Sherwin -Williams, and Hero Academy Martial Arts
- 246 Shared parking spaces
- Monument and storefront signage
- 2nd Gen Retail Spaces AVAILABLE NOW
  - 4,500 SF Gym / Fitness Studio
  - 900 5,400± SF General Retail Spaces

| STE. | TENANT                       | SQ.FT. |
|------|------------------------------|--------|
| 100  | O'Reilly Auto Parts          | 9,000  |
| 126  | Path Medical                 | 3,600  |
| 128  | Southern Fowl Restaurant     | 1,800  |
| 132  | Euro - Balkan Grocery        | 2,700  |
| 138  | Thrift Store                 | 900    |
| 142  | Available                    | 5,400  |
| 152  | Available                    | 5,400  |
| 164  | Available                    | 1,800  |
| 168  | Music Store                  | 1,800  |
| 176  | Solshine Events              | 2,700  |
| 178  | Available                    | 900    |
| 180  | The E Salon and Suites       | 1,800  |
| 184  | Available                    | 1,800  |
| 188  | Available                    | 1,800  |
| 192  | Available                    | 900    |
| 194  | Hero Academy Martial Arts    | 2,700  |
| 200  | Blue Sky Nails & Spa         | 1,800  |
| 204  | Wags to Riches               | 900    |
| 208  | Available - 2nd Gen Gym      | 4,500  |
| 216  | Storage                      | 900    |
| 218  | Continental Cleaners         | 2,700  |
| 226  | Sherwin-Williams Paint Store | 5,400  |