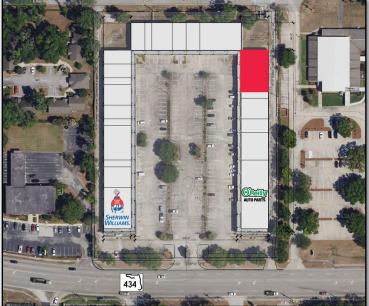

### PROPERTY HIGHLIGHTS

- ±61,200 SF Retail Plaza
- Major tenants include national and local businesses like O'Reilly Auto Parts, Sherwin -Williams, and Hero Academy Martial Arts
- 246 Shared parking spaces
- Monument and storefront signage
- 2nd Gen Retail Spaces AVAILABLE NOW
  - 4,500 SF Gym / Fitness Studio
  - 900 5,400± SF General Retail Spaces

| STE. | TENANT                       | SQ.FT. |
|------|------------------------------|--------|
| 100  | O'Reilly Auto Parts          | 9,000  |
| 126  | Path Medical                 | 3,600  |
| 128  | Southern Fowl Restaurant     | 1,800  |
| 132  | Euro - Balkan Grocery        | 2,700  |
| 138  | Thrift Store                 | 900    |
| 142  | Available                    | 5,400  |
| 152  | Available                    | 5,400  |
| 164  | Available                    | 1,800  |
| 168  | Music Store                  | 1,800  |
| 176  | Solshine Events              | 2,700  |
| 178  | Available                    | 900    |
| 180  | The E Salon and Suites       | 1,800  |
| 184  | Available                    | 1,800  |
| 188  | Available                    | 1,800  |
| 192  | Available                    | 900    |
| 194  | Hero Academy Martial Arts    | 2,700  |
| 200  | Blue Sky Nails & Spa         | 1,800  |
| 204  | Wags to Riches               | 900    |
| 208  | Available - 2nd Gen Gym      | 4,500  |
| 216  | Storage                      | 900    |
| 218  | Continental Cleaners         | 2,700  |
| 226  | Sherwin-Williams Paint Store | 5,400  |