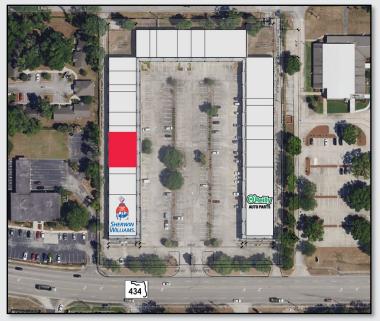

#### CONTACT FOR MORE INFORMATION

Marie Shorey, CCIM (407) 383-8142 marie@palkiper.com

851 E SR 434, Longwood, FL 32750

434 \

111

| 60-0°                           | uites        | 8      | ine Its            |             | -8<br>-8<br>1                                                                                                                                                                                                                                                                                                                                                                                                                                                                                                                                                                                                                                                                                                                                                                                                                                                                                                                                                                                                                                                                                                                                                                                                                                                                                                                                                                                                                                                                                                                                                                                                                                                                                                                                                                                                                                                                                                                                                                                                                                                                                                                  |            |                        |
|---------------------------------|--------------|--------|--------------------|-------------|--------------------------------------------------------------------------------------------------------------------------------------------------------------------------------------------------------------------------------------------------------------------------------------------------------------------------------------------------------------------------------------------------------------------------------------------------------------------------------------------------------------------------------------------------------------------------------------------------------------------------------------------------------------------------------------------------------------------------------------------------------------------------------------------------------------------------------------------------------------------------------------------------------------------------------------------------------------------------------------------------------------------------------------------------------------------------------------------------------------------------------------------------------------------------------------------------------------------------------------------------------------------------------------------------------------------------------------------------------------------------------------------------------------------------------------------------------------------------------------------------------------------------------------------------------------------------------------------------------------------------------------------------------------------------------------------------------------------------------------------------------------------------------------------------------------------------------------------------------------------------------------------------------------------------------------------------------------------------------------------------------------------------------------------------------------------------------------------------------------------------------|------------|------------------------|
| RETENTION<br>APIEA              | Salon Suites | #178   | Solshine<br>Events | Music Store | #164                                                                                                                                                                                                                                                                                                                                                                                                                                                                                                                                                                                                                                                                                                                                                                                                                                                                                                                                                                                                                                                                                                                                                                                                                                                                                                                                                                                                                                                                                                                                                                                                                                                                                                                                                                                                                                                                                                                                                                                                                                                                                                                           | #152       | RETENTION<br>AREA      |
| #184                            |              | in the |                    | 6.1         | ate.                                                                                                                                                                                                                                                                                                                                                                                                                                                                                                                                                                                                                                                                                                                                                                                                                                                                                                                                                                                                                                                                                                                                                                                                                                                                                                                                                                                                                                                                                                                                                                                                                                                                                                                                                                                                                                                                                                                                                                                                                                                                                                                           |            |                        |
| #188                            |              |        | -                  | -           | d                                                                                                                                                                                                                                                                                                                                                                                                                                                                                                                                                                                                                                                                                                                                                                                                                                                                                                                                                                                                                                                                                                                                                                                                                                                                                                                                                                                                                                                                                                                                                                                                                                                                                                                                                                                                                                                                                                                                                                                                                                                                                                                              |            | #142                   |
| #192                            | - H          |        | TO BE              | The second  | 1                                                                                                                                                                                                                                                                                                                                                                                                                                                                                                                                                                                                                                                                                                                                                                                                                                                                                                                                                                                                                                                                                                                                                                                                                                                                                                                                                                                                                                                                                                                                                                                                                                                                                                                                                                                                                                                                                                                                                                                                                                                                                                                              |            |                        |
| Hero<br>Academy<br>Martial Arts |              |        |                    |             |                                                                                                                                                                                                                                                                                                                                                                                                                                                                                                                                                                                                                                                                                                                                                                                                                                                                                                                                                                                                                                                                                                                                                                                                                                                                                                                                                                                                                                                                                                                                                                                                                                                                                                                                                                                                                                                                                                                                                                                                                                                                                                                                | 5          | Thrift Store           |
| Blue Sky<br>Nails & Spa         |              |        | India              |             |                                                                                                                                                                                                                                                                                                                                                                                                                                                                                                                                                                                                                                                                                                                                                                                                                                                                                                                                                                                                                                                                                                                                                                                                                                                                                                                                                                                                                                                                                                                                                                                                                                                                                                                                                                                                                                                                                                                                                                                                                                                                                                                                |            | Euro-Balkan<br>Grocery |
| Wags to Riches                  | E            |        | -                  |             | 1 ALE                                                                                                                                                                                                                                                                                                                                                                                                                                                                                                                                                                                                                                                                                                                                                                                                                                                                                                                                                                                                                                                                                                                                                                                                                                                                                                                                                                                                                                                                                                                                                                                                                                                                                                                                                                                                                                                                                                                                                                                                                                                                                                                          |            | Southern<br>Fowl       |
| z <b>#208</b>                   |              |        | the                |             | *                                                                                                                                                                                                                                                                                                                                                                                                                                                                                                                                                                                                                                                                                                                                                                                                                                                                                                                                                                                                                                                                                                                                                                                                                                                                                                                                                                                                                                                                                                                                                                                                                                                                                                                                                                                                                                                                                                                                                                                                                                                                                                                              |            | Path<br>Medical        |
| Storage                         | 11           |        | ATC                | -           | 34                                                                                                                                                                                                                                                                                                                                                                                                                                                                                                                                                                                                                                                                                                                                                                                                                                                                                                                                                                                                                                                                                                                                                                                                                                                                                                                                                                                                                                                                                                                                                                                                                                                                                                                                                                                                                                                                                                                                                                                                                                                                                                                             | C.         | -                      |
| Continental<br>Cleaners         | Les          |        | E ST               |             | )                                                                                                                                                                                                                                                                                                                                                                                                                                                                                                                                                                                                                                                                                                                                                                                                                                                                                                                                                                                                                                                                                                                                                                                                                                                                                                                                                                                                                                                                                                                                                                                                                                                                                                                                                                                                                                                                                                                                                                                                                                                                                                                              |            |                        |
|                                 |              |        | T North            |             | HICK-IN                                                                                                                                                                                                                                                                                                                                                                                                                                                                                                                                                                                                                                                                                                                                                                                                                                                                                                                                                                                                                                                                                                                                                                                                                                                                                                                                                                                                                                                                                                                                                                                                                                                                                                                                                                                                                                                                                                                                                                                                                                                                                                                        | The second | O'Reilly<br>AUTO PARTS |
| SHERWIN<br>WILLIAMS.            |              |        | e-stee             |             | A DE LA DE L | 4          |                        |
| 68'-6"                          | -            | R      |                    | 224         | -0'                                                                                                                                                                                                                                                                                                                                                                                                                                                                                                                                                                                                                                                                                                                                                                                                                                                                                                                                                                                                                                                                                                                                                                                                                                                                                                                                                                                                                                                                                                                                                                                                                                                                                                                                                                                                                                                                                                                                                                                                                                                                                                                            |            | 60'-0"<br>68'-6"       |
| -6                              |              | A PAR  | A                  | 70.00'      | 589°01/5                                                                                                                                                                                                                                                                                                                                                                                                                                                                                                                                                                                                                                                                                                                                                                                                                                                                                                                                                                                                                                                                                                                                                                                                                                                                                                                                                                                                                                                                                                                                                                                                                                                                                                                                                                                                                                                                                                                                                                                                                                                                                                                       | "E         |                        |
|                                 | -            | Tang   | -                  |             | F                                                                                                                                                                                                                                                                                                                                                                                                                                                                                                                                                                                                                                                                                                                                                                                                                                                                                                                                                                                                                                                                                                                                                                                                                                                                                                                                                                                                                                                                                                                                                                                                                                                                                                                                                                                                                                                                                                                                                                                                                                                                                                                              |            |                        |

| STE. | TENANT                       | SQ.FT. |
|------|------------------------------|--------|
| 100  | O'Reilly Auto Parts          | 9,000  |
| 126  | Path Medical                 | 3,600  |
| 128  | Southern Fowl Restaurant     | 1,800  |
| 132  | Euro - Balkan Grocery        | 2,700  |
| 138  | Thrift Store                 | 900    |
| 142  | Available                    | 5,400  |
| 152  | Available                    | 5,400  |
| 164  | Available                    | 1,800  |
| 168  | Music Store                  | 1,800  |
| 176  | Solshine Events              | 2,700  |
| 178  | Available                    | 900    |
| 180  | The E Salon and Suites       | 1,800  |
| 184  | Available                    | 1,800  |
| 188  | Available                    | 1,800  |
| 192  | Available                    | 900    |
| 194  | Hero Academy Martial Arts    | 2,700  |
| 200  | Blue Sky Nails & Spa         | 1,800  |
| 204  | Wags to Riches               | 900    |
| 208  | Available - 2nd Gen Gym      | 4,500  |
| 216  | Storage                      | 900    |
| 218  | Continental Cleaners         | 2,700  |
| 226  | Sherwin-Williams Paint Store | 5,400  |