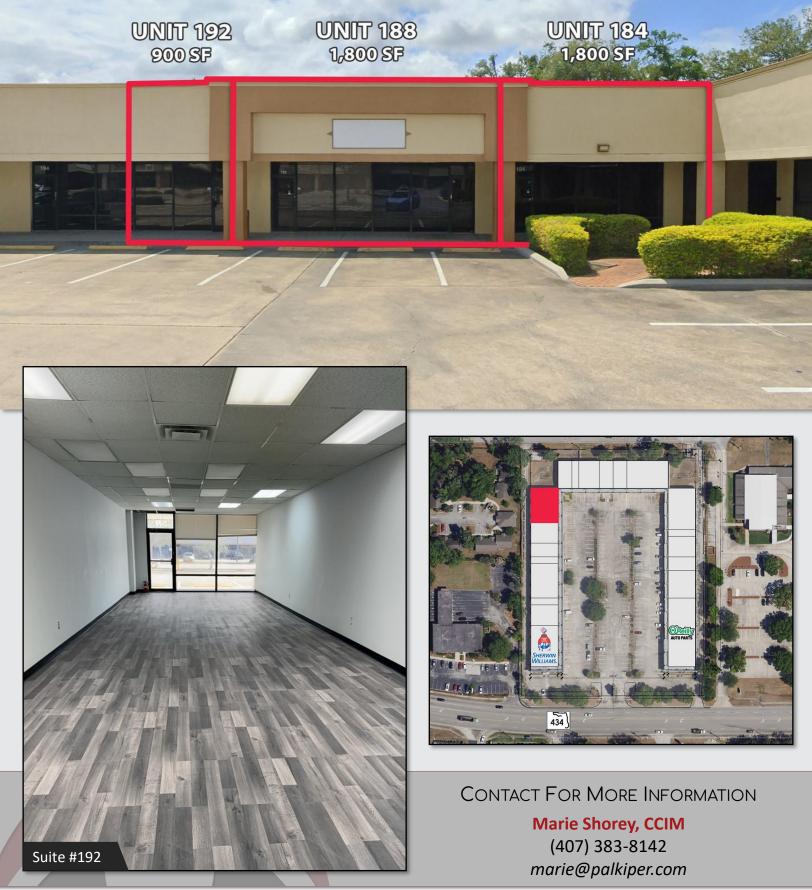

### LOCATION DETAILS

Located on East State Road 434 with a traffic count of over 26,000 CPD. Adjacent to Truist Bank and First Baptist Church of Longwood, and directly across from AutoZone Auto Parts. The center is conveniently situated, being less than 4 miles from I-4 and in close proximity to major thoroughfares such as US 17-92 and Ronald Reagan Blvd, offering easy access from all over Central Florida.

### PROPERTY HIGHLIGHTS

- ±61,200 SF Retail Plaza
- Major tenants include national and local businesses like O'Reilly Auto Parts, Sherwin -Williams, and Hero Academy Martial Arts
- 246 Shared parking spaces
- Monument and storefront signage
- 2nd Gen Retail Spaces AVAILABLE NOW
  - 4,500 SF Gym / Fitness Studio
  - 900 5,400± SF General Retail Spaces

#### CONTACT FOR MORE INFORMATION

Marie Shorey, CCIM (407) 383-8142 marie@palkiper.com

851 E SR 434, Longwood, FL 32750

434 \

111

| 60-0°                           | uites        | 8      | ine Its            |             | -8<br>-8<br>1                                                                                                                                                                                                                                                                                                                                                                                                                                                                                                                                                                                                                                                                                                                                                                                                                                                                                                                                                                                                                                                                                                                                                                                                                                                                                                                                                                                                                                                                                                                                                                                                                                                                                                                                                                                                                                                                                                                                                                                                                                                                                                                  |            |                        |
|---------------------------------|--------------|--------|--------------------|-------------|--------------------------------------------------------------------------------------------------------------------------------------------------------------------------------------------------------------------------------------------------------------------------------------------------------------------------------------------------------------------------------------------------------------------------------------------------------------------------------------------------------------------------------------------------------------------------------------------------------------------------------------------------------------------------------------------------------------------------------------------------------------------------------------------------------------------------------------------------------------------------------------------------------------------------------------------------------------------------------------------------------------------------------------------------------------------------------------------------------------------------------------------------------------------------------------------------------------------------------------------------------------------------------------------------------------------------------------------------------------------------------------------------------------------------------------------------------------------------------------------------------------------------------------------------------------------------------------------------------------------------------------------------------------------------------------------------------------------------------------------------------------------------------------------------------------------------------------------------------------------------------------------------------------------------------------------------------------------------------------------------------------------------------------------------------------------------------------------------------------------------------|------------|------------------------|
| RETENTION<br>APIEA              | Salon Suites | #178   | Solshine<br>Events | Music Store | #164                                                                                                                                                                                                                                                                                                                                                                                                                                                                                                                                                                                                                                                                                                                                                                                                                                                                                                                                                                                                                                                                                                                                                                                                                                                                                                                                                                                                                                                                                                                                                                                                                                                                                                                                                                                                                                                                                                                                                                                                                                                                                                                           | #152       | RETENTION<br>AREA      |
| #184                            |              | in the |                    | 6.1         | ate.                                                                                                                                                                                                                                                                                                                                                                                                                                                                                                                                                                                                                                                                                                                                                                                                                                                                                                                                                                                                                                                                                                                                                                                                                                                                                                                                                                                                                                                                                                                                                                                                                                                                                                                                                                                                                                                                                                                                                                                                                                                                                                                           |            |                        |
| #188                            |              |        | -                  | -           | d                                                                                                                                                                                                                                                                                                                                                                                                                                                                                                                                                                                                                                                                                                                                                                                                                                                                                                                                                                                                                                                                                                                                                                                                                                                                                                                                                                                                                                                                                                                                                                                                                                                                                                                                                                                                                                                                                                                                                                                                                                                                                                                              |            | #142                   |
| #192                            | - H          |        | TO BE              | The second  | 1                                                                                                                                                                                                                                                                                                                                                                                                                                                                                                                                                                                                                                                                                                                                                                                                                                                                                                                                                                                                                                                                                                                                                                                                                                                                                                                                                                                                                                                                                                                                                                                                                                                                                                                                                                                                                                                                                                                                                                                                                                                                                                                              |            |                        |
| Hero<br>Academy<br>Martial Arts |              |        |                    |             |                                                                                                                                                                                                                                                                                                                                                                                                                                                                                                                                                                                                                                                                                                                                                                                                                                                                                                                                                                                                                                                                                                                                                                                                                                                                                                                                                                                                                                                                                                                                                                                                                                                                                                                                                                                                                                                                                                                                                                                                                                                                                                                                | 5          | Thrift Store           |
| Blue Sky<br>Nails & Spa         |              |        | India              |             |                                                                                                                                                                                                                                                                                                                                                                                                                                                                                                                                                                                                                                                                                                                                                                                                                                                                                                                                                                                                                                                                                                                                                                                                                                                                                                                                                                                                                                                                                                                                                                                                                                                                                                                                                                                                                                                                                                                                                                                                                                                                                                                                |            | Euro-Balkan<br>Grocery |
| Wags to Riches                  | E            |        | -                  |             | 1 ALE                                                                                                                                                                                                                                                                                                                                                                                                                                                                                                                                                                                                                                                                                                                                                                                                                                                                                                                                                                                                                                                                                                                                                                                                                                                                                                                                                                                                                                                                                                                                                                                                                                                                                                                                                                                                                                                                                                                                                                                                                                                                                                                          |            | Southern<br>Fowl       |
| z <b>#208</b>                   |              |        | the                |             | *                                                                                                                                                                                                                                                                                                                                                                                                                                                                                                                                                                                                                                                                                                                                                                                                                                                                                                                                                                                                                                                                                                                                                                                                                                                                                                                                                                                                                                                                                                                                                                                                                                                                                                                                                                                                                                                                                                                                                                                                                                                                                                                              |            | Path<br>Medical        |
| Storage                         | 11           |        | ATC                | -           | 34                                                                                                                                                                                                                                                                                                                                                                                                                                                                                                                                                                                                                                                                                                                                                                                                                                                                                                                                                                                                                                                                                                                                                                                                                                                                                                                                                                                                                                                                                                                                                                                                                                                                                                                                                                                                                                                                                                                                                                                                                                                                                                                             | C.         | -                      |
| Continental<br>Cleaners         | Les          |        | E ST               |             | )                                                                                                                                                                                                                                                                                                                                                                                                                                                                                                                                                                                                                                                                                                                                                                                                                                                                                                                                                                                                                                                                                                                                                                                                                                                                                                                                                                                                                                                                                                                                                                                                                                                                                                                                                                                                                                                                                                                                                                                                                                                                                                                              |            |                        |
|                                 |              |        | T North            |             | HICK-IN                                                                                                                                                                                                                                                                                                                                                                                                                                                                                                                                                                                                                                                                                                                                                                                                                                                                                                                                                                                                                                                                                                                                                                                                                                                                                                                                                                                                                                                                                                                                                                                                                                                                                                                                                                                                                                                                                                                                                                                                                                                                                                                        | The second | O'Reilly<br>AUTO PARTS |
| SHERWIN<br>WILLIAMS.            |              |        | e-stee             |             | A DE LA DE L | 4          |                        |
| 68'-6"                          | -            | R      |                    | 224         | -0'                                                                                                                                                                                                                                                                                                                                                                                                                                                                                                                                                                                                                                                                                                                                                                                                                                                                                                                                                                                                                                                                                                                                                                                                                                                                                                                                                                                                                                                                                                                                                                                                                                                                                                                                                                                                                                                                                                                                                                                                                                                                                                                            |            | 60'-0"<br>68'-6"       |
| -6                              |              | A PAR  | A                  | 70.00'      | 589°01/5                                                                                                                                                                                                                                                                                                                                                                                                                                                                                                                                                                                                                                                                                                                                                                                                                                                                                                                                                                                                                                                                                                                                                                                                                                                                                                                                                                                                                                                                                                                                                                                                                                                                                                                                                                                                                                                                                                                                                                                                                                                                                                                       | "E         |                        |
|                                 | -            | Tang   | -                  |             | F                                                                                                                                                                                                                                                                                                                                                                                                                                                                                                                                                                                                                                                                                                                                                                                                                                                                                                                                                                                                                                                                                                                                                                                                                                                                                                                                                                                                                                                                                                                                                                                                                                                                                                                                                                                                                                                                                                                                                                                                                                                                                                                              |            |                        |